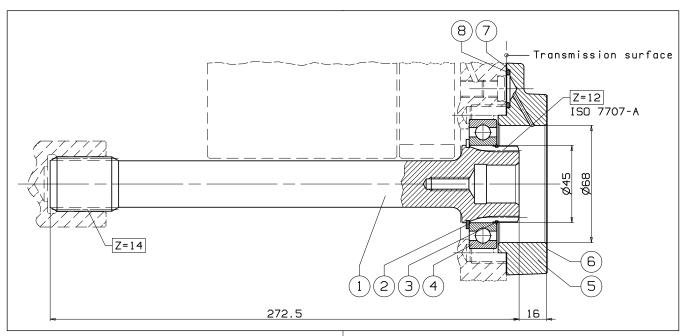

## HYVA QUILL SHAFT

**QUILL SHAFT** 

| Parts list |          |                                   |      |  |
|------------|----------|-----------------------------------|------|--|
| No.        | Partno.: | Description                       | Qty. |  |
| 1          |          | Quill shaft                       | 1    |  |
| 2          |          | Circlip E 45                      | 1    |  |
| 3          |          | Bearing back-up ring              | 1    |  |
| 4          |          | Ball bearing 45x75x16             | 1    |  |
| 5          |          | Bearing-holding flange            | 1    |  |
| 6          |          | Gasket                            | 1    |  |
| 7          |          | Gasket between flange and gearbox | 1    |  |
| 8          |          | O-ring 3068                       | 1    |  |

| General | inform | nations |
|---------|--------|---------|

N.B. The TCE Ø 10x1 plug can be removed from the transmission to guarantee adequate lubrication for the PTOs that are working in demanding conditions (high power and turns and/or prolonged working times). In the shaft kit assembly phase, confirm the correct position of theO-R pos.8 and gasket pos.7