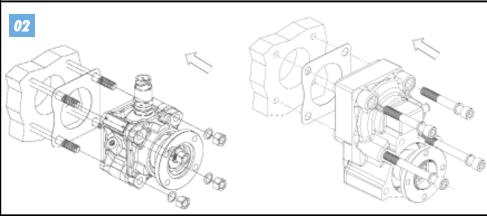

#### PTO FOR DIRECT PUMP FITTING

Fit the pump onto the PTO placing the gasket included in the mounting kit