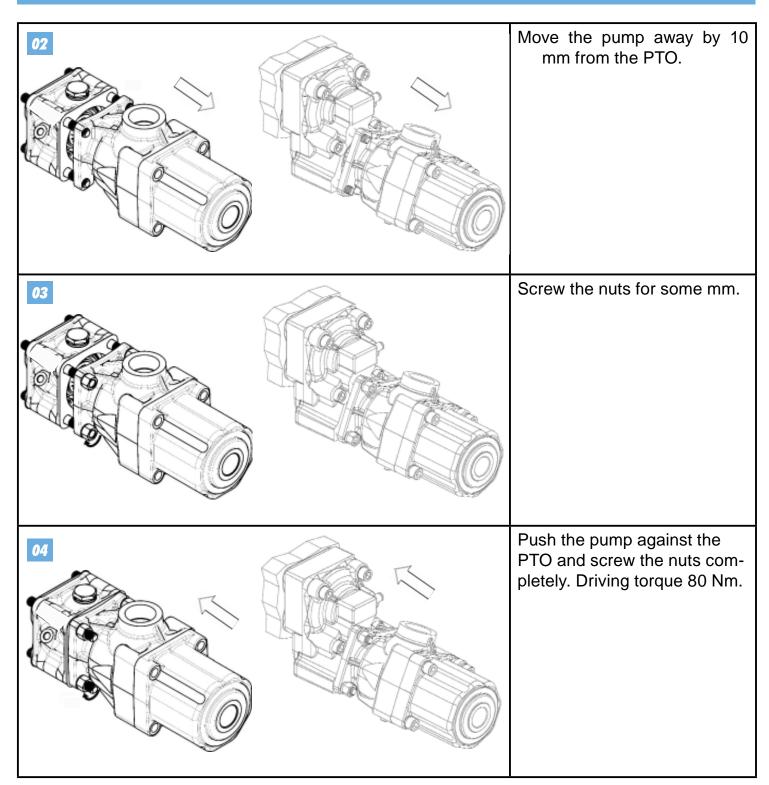

## **REAR PTO ISO 7707 TYPE**

The pump shown in the present sheet is just an example.