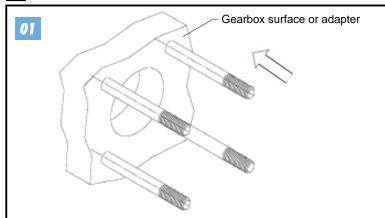

#### **FLANGE VERSION PTO**

Using Loctite (medium sealing – Loctite 243, Loxeal 55-03 or similar), install the studs supplied with the mounting kit with a 30Nm tightening torque.

Place mounting gaskets included in the mounting kit and fit the PTO onto the gearbox. Screw the nuts with driving torque 80 Nm