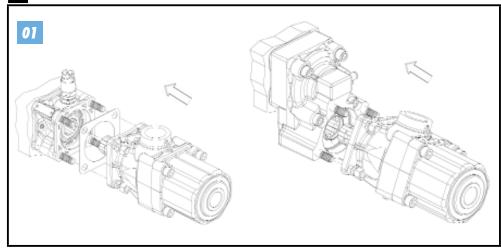

## **REAR PTO ISO 7707 TYPE**

The pump shown in the present sheet is just an example.